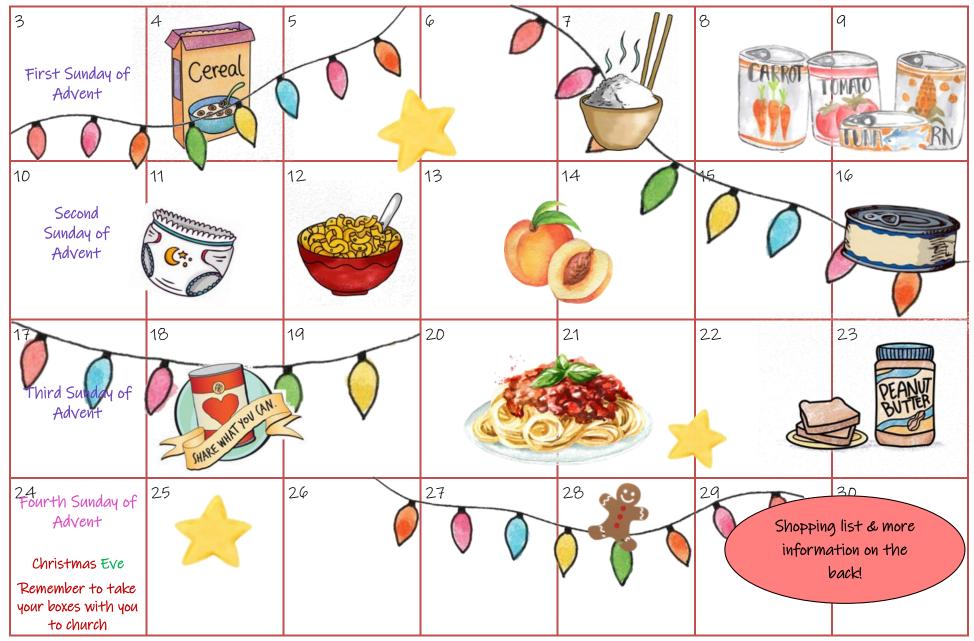

# Reverse Advent 24 DAYS OF GIVING 2023

Please join the parishes of 4Saints Episcopal Food Pantry as we collect non-perishable food items for the pantry this Advent. Daily, place one of these items in a box at your home.

An Advent calendar is a traditional way to count the days to Christmas, creating a sense of excitement and anticipation. This Advent calendar invites you to **put one item of non-perishable food aside each December day before Christmas as a gift for people served by 4Saints Episcopal Food Pantry.** 

### Here's what you do:

- Get a box. Wine or liquor boxes with cardboard compartments work well, but any box will do. Decorate it if you want or maybe even attach the December calendar we've provided.
- Add a food item to it daily. Our recommended list is below.
- On Christmas Eve, bring it back to church, or bring it when you can before Christmas Eve. Put it with the larger 4Saints collection box in the back of the church.

- Canned vegetables & beans 15 oz cans
- Canned fruit 15 oz cans
- Canned soups 10.5 oz (no Ramen please!)
- Canned chicken 5 oz
- Canned tuna 5 oz
- Cans or jars of spaghetti sauce
- Boxes of pasta 16 oz (no bags)

- Rice, Beans 1 or 2 lb bags
- Mac & cheese boxed, 7.5 oz
- Boxed cereal 18 oz or less no bags
- Peanut butter, smooth 16-18 oz
- Diapers all sizes
- Baby wipes
- Feminine products

Thank you for your Support & generosity! "It's not how much we give, but how much love we put into giving." - Mother Teresa